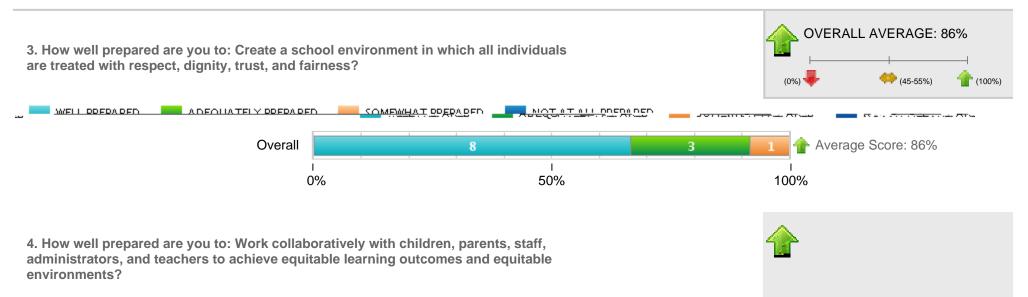

## Survey Results for CSUEB PreK-12 Professional Education Unit Exit Survey

This East Bay Education Unit (TED, EDLD, EPSY and CSD) survey is used to gather "common" data from it's credential and master's students for programs in Adm Svcs, Curr/ECE, Ed Tech, PPS, Reading, Spec Ed, Speech, and Teaching; programs may optionally include a supplemental exit survey

Included Response Periods:MS in Education, Reading Spr'15Compare Results By:No Grouping

## **Overall Summary**

Total Survey Recipients: 13

Response Rate for MS in Education, Reading Spr'15





Question Response Summary

## **Detailed Question Results**