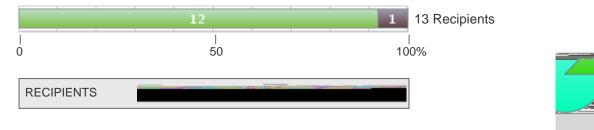

## **Overall Summary**

Total Survey Recipients: 13

Response Rate for MS in Education, Reading Spr'15

Question Response Summary